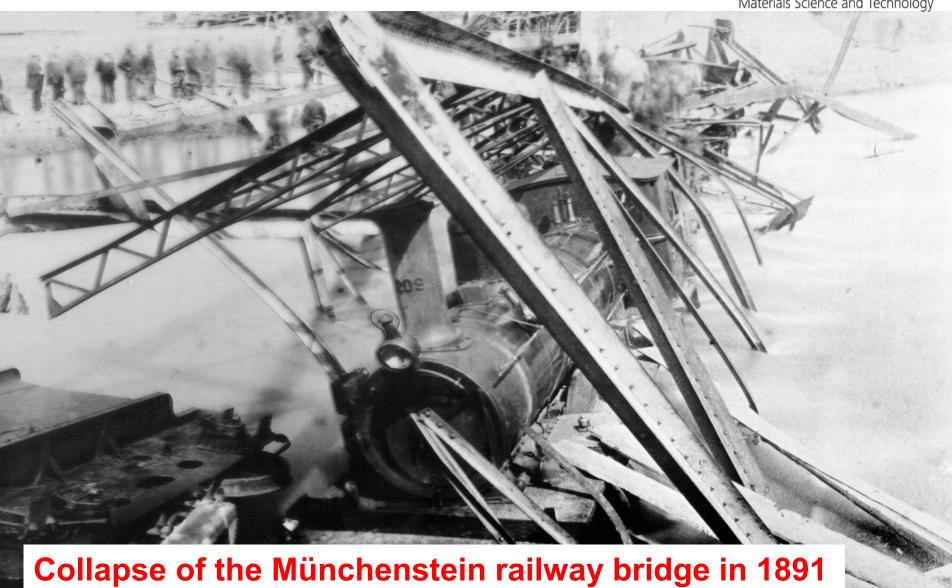

### Empa. Materials Science and Technology.

Empa. Materials Science and Technology.

Materials Science and Technology

Materials Science and Technology

Materials Science and Technology

Empa investigated the Münchenstein case

The bridge was designed by Gustave Eiffel and constructed in 1875

Collapse of the Münchenstein railway bridge in 1891