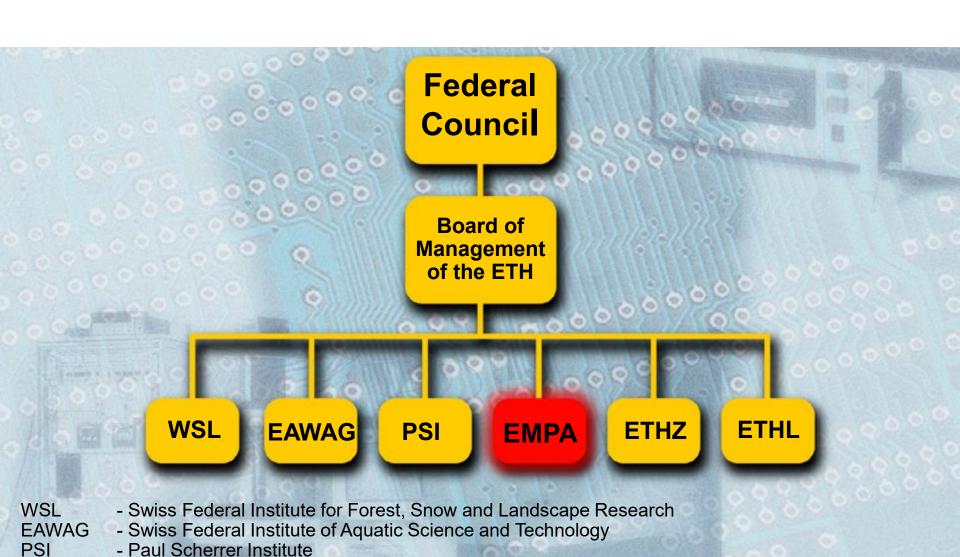

### Empa. Materials Science and Technology.









Empa. Materials Science and Technology.





Materials Science and Technology





Materials Science and Technology





Materials Science and Technology



Empa investigated the Münchenstein case

The bridge was designed by Gustave Eiffel and constructed in 1875

Collapse of the Münchenstein railway bridge in 1891

























### 20 years VERT Filter test



Something to celebrate!

**Celebration in 2018!** 

9<sup>th</sup> VERT Forum: 20 years of VERT emission control certification Empa, March 15, 2018

### 25 years VERT Filter test



13<sup>th</sup> VERT Forum: 25 years of VERT emission control certification Empa, March 21, 2023





#### 4. VERT FORUM

Advanced Diesel Particle Filter- and deNO<sub>x</sub>-Technologies

Impact of Biofuels



Empa, Dübendorf, Überlandst