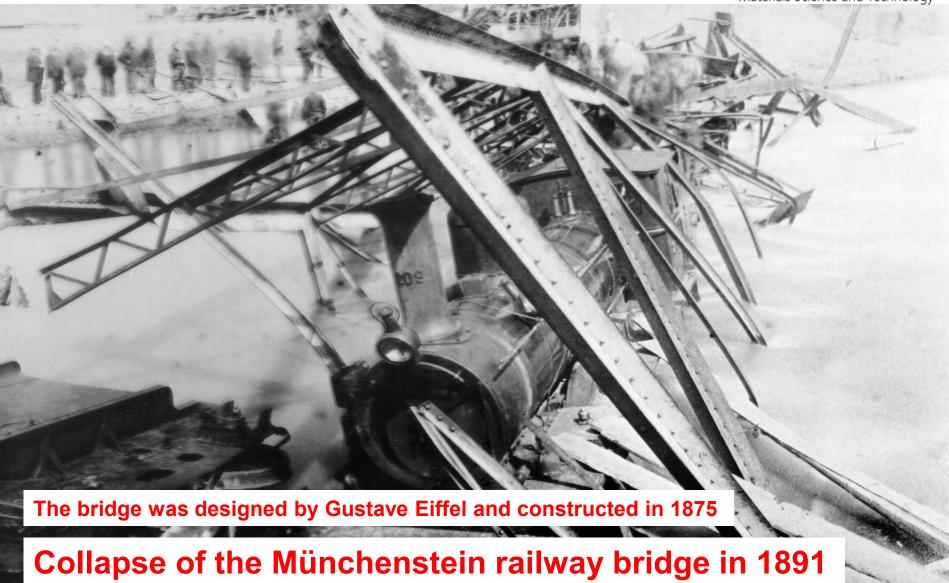

### Empa. Materials Science and Technology.

Empa. Materials Science and Technology.

Materials Science and Technology

Materials Science and Technology

Materials Science and Technology

Empa investigated the Münchenstein case

The bridge was designed by Gustave Eiffel and constructed in 1875

Collapse of the Münchenstein railway bridge in 1891